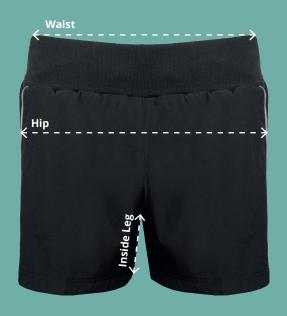

## Waist (At top of waistband)

Measure from one end of the waistband to the other with the garment laid down flat.

### Hip (At 15cm below top of waistband)

Measure across the width of the garment at 15cm down from the waistband with the garment laid down flat.

### **Inside Leg**

Measure from the crotch point to the hemline at the inside leg.

APTUS Performance Female Training Short
Code: AAAA111887

| APTUS Performance Female Training Short |        |        |        |        |        |        |        |        |
|-----------------------------------------|--------|--------|--------|--------|--------|--------|--------|--------|
| To fit (Inches)                         | 18/20" | 22/24" | 26/28" | 28/30" | 30/32" | 34/36" | 38/40" | 42/44" |
| Waist (cm)*                             | 27     | 31     | 35     | 37     | 39     | 45     | 50     | 55     |
| Hip (cm)*                               | 40     | 45     | 50     | 53.5   | 55     | 60     | 63     | 65     |
| Inside Leg                              | 9.5    | 10.5   | 11.5   | 12     | 12.5   | 13.5   | 14.5   | 15.5   |